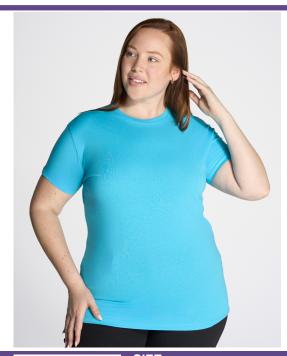

## **LADY CURVES T-SHIRT**

Basic t-shirt in large sizes for women, short sleeve and 100% cotton. Ideal for personalizing with silkscreen, vinyl, transfer and digital printing. Also available from size S to XL and for men and children.

## Details:

- Round Neck.
- Single jersey.
- Slightly fitted.
- Double needle stitching in collar, sleeves and bottom hem for extra durability.
- 1x1 rib on collar.
- Removable label