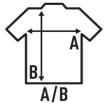

## Colors composition:

• GM - 85% Cotton / 15% Viscose

100% Cotton. Weight: 145 g/m<sup>2</sup>

SIZE

S EU XL М Width 53 cm 56 cm 59 cm 62 cm 20.9" 22" 23.2" 24.4" 70 cm 73 cm 74 cm 76 cm Length 27.6" 28.7" 29.1" 29.9"