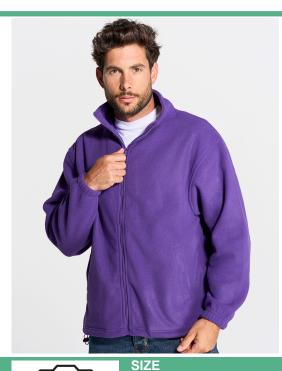

## **POLAR FLEECE MAN**

Polar fleece for men with full zip, side pockets, elastic cuffs and drawstring with stoppers, 100% recycled polyester. Micropolar antipilin finish to prevent the appearance of "pills". Ideal for outdoor work, mountain or outdoor activities because it provides good protection against the cold. Available in 18 colors from size XS to 3XL.

## Details:

- Full zip.
- Hand pockets.Pill-resistant.
- Hem with adjustable draw cord and stopper.
- Elastic cuffs.

100% recycled Polyester. Weight: 300 g/m² approx.

| EU     | XS    | S     | M     | L     | XL    | XXL   | 3XL     |
|--------|-------|-------|-------|-------|-------|-------|---------|
| Width  | 54 cm | 56 cm | 58 cm | 60 cm | 62 cm | 64 cm | 66,5 cm |
|        | 21.3" | 22"   | 22.8" | 23.6" | 24.4" | 25.2" | 26"     |
| Length | 67 cm | 69 cm | 71 cm | 73 cm | 75 cm | 77 cm | 83 cm   |
|        | 26.4" | 27.2" | 28"   | 28.7" | 29.5" | 30.3" | 32.7"   |