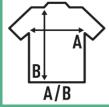

## Details:

- Full zip.
- Hand pockets.Pill-resistant.
- Hem with adjustable draw cord and stopper.
- Elastic cuffs.

100% recycled Polyester. Weight: 300 g/m² approx.

| EU     | XS    | S     | M     | L     | XL    | XXL   | 3XL     |
|--------|-------|-------|-------|-------|-------|-------|---------|
| Width  | 54 cm | 56 cm | 58 cm | 60 cm | 62 cm | 64 cm | 66,5 cm |
|        | 21.3" | 22"   | 22.8" | 23.6" | 24.4" | 25.2" | 26"     |
| Length | 67 cm | 69 cm | 71 cm | 73 cm | 75 cm | 77 cm | 83 cm   |
|        | 26.4" | 27.2" | 28"   | 28.7" | 29.5" | 30.3" | 32.7"   |