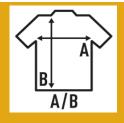

| EU     | XS    | S     | M     | L     | XL    | XXL   |
|--------|-------|-------|-------|-------|-------|-------|
| Width  | 48 cm | 52 cm | 54 cm | 56 cm | 60 cm | 64 cm |
|        | 18.9" | 20.5" | 21.3" | 22"   | 23.6" | 25.2" |
| Length | 68 cm | 70 cm | 72 cm | 74 cm | 76 cm | 82 cm |
|        | 26.8" | 27.6" | 28.3" | 29.1" | 29.9" | 32.3" |