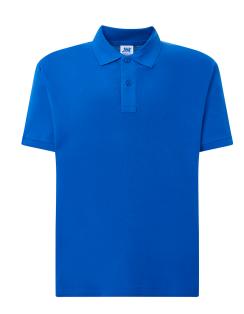

## **OCEAN POLO D**

**Polo pique short sleeve for men**. Available in 10 colors and from size S to XXL. Great value for the price. Personalization techniques: Polo for embroidery, silk-screen printing or applying textile transfer.

## Details:

- Piqué fabric.
- Two-button placket with bottom box-stitch reinforcement.
- 1x1 rib on collar.
- Enzyme wash.
- With side vents.GM 85% Cotton / 15% Viscose
- Removable label

100% preshrunk Cotton. Weight: 175 g/m² approx.