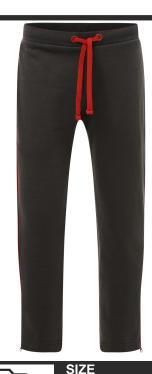

## **KID RIVER PANTS**

Child's tracksuit pants with elastic waist, drawstring, pockets, hem zip and contrast piping. Available in 2 colors and from size 5/6 years up to S. For larger sizes see REF: RIVERPTA. This sweatpants are part of a sports tracksuit for children. To look at the sizes in matching tracksuit sweatshirts, see the REF: RIVERSWK.

## Details:

- Elastic waistband with matching drawcord.
- 290 g/m² approx.65% Polyester / 35% Cotton

65% Polyester / 35% Cotton. Weight: 290 g/m² approx.

| OILL   |       |       |       |       |        |
|--------|-------|-------|-------|-------|--------|
| EU     | 5-6   | 3XS   | 2XS   | XS    | S      |
| Width  | 38 cm | 39 cm | 42 cm | 47 cm | 52 cm  |
|        | 15"   | 15.4" | 16.5" | 18.5" | 20.5"  |
| Length | 60 cm | 68 cm | 78 cm | 88 cm | 100 cm |
|        | 23.6" | 26.8" | 30.7" | 34.6" | 39.4"  |