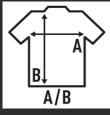

## Details:

- Elastic waistband with matching drawcord.
- 290 g/m² approx.65% Polyester / 35% Cotton

65% Polyester / 35% Cotton. Weight: 290 g/m² approx.

| OILL   |       |       |       |       |        |
|--------|-------|-------|-------|-------|--------|
| EU     | 5-6   | 3XS   | 2XS   | XS    | S      |
| Width  | 38 cm | 39 cm | 42 cm | 47 cm | 52 cm  |
|        | 15"   | 15.4" | 16.5" | 18.5" | 20.5"  |
| Length | 60 cm | 68 cm | 78 cm | 88 cm | 100 cm |
|        | 23.6" | 26.8" | 30.7" | 34.6" | 39.4"  |