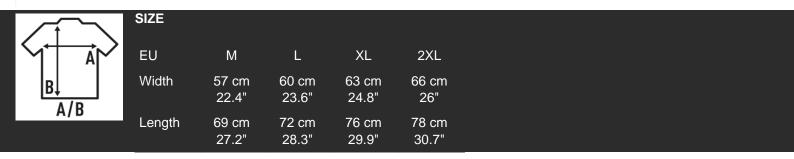

## **RIVERSWA**



## **RIVER SWEAT**

Adult sweatshirt combined in two colors with contrast piping and half crescent back under the neck. Available in 2 colors and from size M to XXL. For smaller sizes consult the REF: RIVERSWK. This sweatshirt is part of a sports tracksuit for men. To look at the sizes in matching sweatpants, see REF: RIVERPTA.

Details:

- · Sweatshirt for adult and child combined in two colors.
- Trim and half moon back under the collar in contrast.
- 140 g/m<sup>2</sup> approx.
  65% Polyester / 35% Cotton
- Printed label on the neck

65% Polyester / 35% Cotton. Weight: 290 g/m² approx.



Pack 1