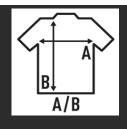

| SIZE   |       |       |       |       |       |
|--------|-------|-------|-------|-------|-------|
| EU     | 5-6   | 3XS   | 2XS   | XS    | S     |
| Width  | 39 cm | 42 cm | 46 cm | 51 cm | 54 cm |
|        | 15.4" | 16.5" | 18.1" | 20.1" | 21.3" |
| Length | 46 cm | 53 cm | 58 cm | 63 cm | 66 cm |
|        | 18.1" | 20.9" | 22.8" | 24.8" | 26"   |