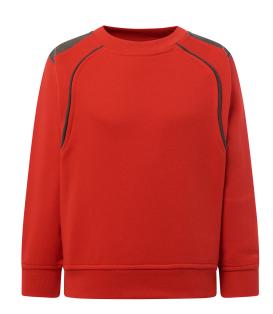

## **KID RIVER SWEAT**

Children's sweatshirt combined in two colors with contrast piping and half moon back under the neck. Available in 2 colors and from size 5/6 years up to S. For larger sizes, see REF: RIVERSWA. This sweatshirt is part of a sports sweatshirt for children. To look at the sizes in matching sweatpants, see REF: RIVERPTK.

## Details:

- Sweatshirt for adult and child combined in two colors.
- Trim and half moon back under the collar in contrast.
- 140 g/m² approx.
  65% Polyester / 35% Cotton
- Printed label on the neck

65% Polyester / 35% Cotton. Weight: 290 g/m² approx.