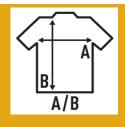

## Details:

- Side-seamed.
- New finish with possibility of drying at 180°.
- 130 g/m² approx.100% Polyester
- Removable label

100% Polyester. Weight: 130 g/m² approx.

| EU     | S     | M     | L     | XL    | XXL   |
|--------|-------|-------|-------|-------|-------|
| Width  | 50 cm | 52 cm | 54 cm | 56 cm | 58 cm |
|        | 19.7" | 20.5" | 21.3" | 22"   | 22.8" |
| Length | 66 cm | 68 cm | 70 cm | 72 cm | 77 cm |
|        | 26"   | 26.8" | 27.6" | 28.3" | 30.3" |