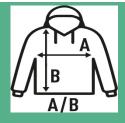

## SWFUZIP275

**SIZE** 

| EU     | XS    | S     | М     | L     | XL    | XXL   |
|--------|-------|-------|-------|-------|-------|-------|
| Width  | 52 cm | 54 cm | 56 cm | 58 cm | 60 cm | 62 cm |
|        | 20.5" | 21.3" | 22"   | 22.8" | 23.6" | 24.4" |
| Length | 67 cm | 69 cm | 72 cm | 74 cm | 76 cm | 78 cm |
|        | 26.4" | 27.2" | 28.3" | 29.1" | 29.9" | 30.7" |