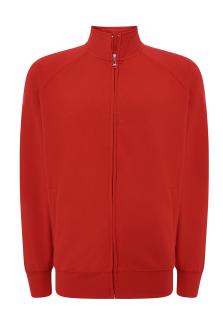

## **FULL ZIP CVC SWEATSHIRT**

Men's sweatshirt CVC ( 80% Cotton / 20% Polyester) with full invisible zipper and high collar with side pockets. Available in 6 colors and from size XS to XXL.

## Details:

- Cuffs and bottom hem in 2x1 rib with elastane.Kissing zipper.

- Hand pockets.
  275 g/m² approx.
  20% Polyester / 80% Cotton
  GM: 73% Cotton / 20% Polyester / 7% Viscose

80% Cotton / 20% Polyester. Weight: 275 g/m² approx.