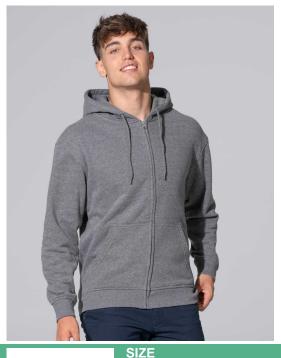

## **FUJI UNISEX**

Unisex hooded sweatshirt with full zipper cover and kangaroo pocket. Available in 7 colors and from size XS to 3XL.

## Details:

- · Hooded sweatshirt.
- Dyed-to-match drawcord.
- · Kissing zipper.
- Pouch pocket for extra carry.
- Cuffs and bottom hem in 2x1 rib with elastane.
- 275 g/m² approx.
- 80% organic cotton / 20% recycled polyester
- GM: 63% organic cotton /21% recycled polyester / 16% viscose