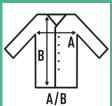

80% organic cotton / 20% recycled polyester Weight: 275 g/m² approx.

XXL 4XL Width 52 cm 54 cm 56 cm 58 cm 60 cm 62 cm 64 cm 66 cm 20.5" 21.3" 22.8" 23.6" 24.4" 25.2" Length 74 cm 76 cm 26.4" 27.2" 27.6" 28.3" 29.1" 29.9" 30.7"