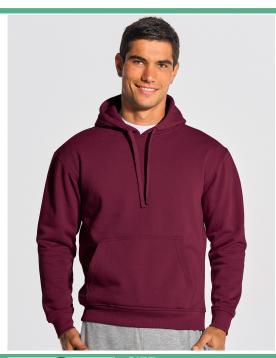

## **KANGAROO SWEATSHIRT 320**

**Hooded sweatshirt for men with kangaroo pocket and matching drawstring**. Available in 6 colors and from size XS to 3 XL.

## Detalles:

- Hooded sweatshirt.
- Dyed-to-match drawcord.
- Pouch pocket for extra carry.
- Cuffs and bottom hem in 2x1 rib with elastane.
- GM: 61% cotton /31% recycled Polyester / 8% viscose
- Removable label.