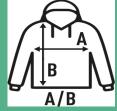

80% Cotton / 20% recycled Polyester. 320 g/m2

SIZE

XL XXL 3XL 52 cm 56 cm 58 cm 60 cm Width 54 cm 62 cm 64 cm 20.5" 21.3" 22" 22.8" 23.6" 24.4" 25.2" 68 cm 69 cm 70 cm 72 cm 76 cm Length 29.9" 26.8" 27.2" 27.6" 28.3" 29.1"