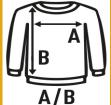

| SI | Ζ | Е |
|----|---|---|
|    |   |   |

 EU
 XS
 S
 M
 L
 XL
 XXL
 3XL

 Width
 51 cm
 54 cm
 57 cm
 60 cm
 63 cm
 66 cm
 70 cm

 20.1"
 21.3"
 22.4"
 23.6"
 24.8"
 26"
 27.6"

 Length
 63 cm
 66 cm
 69 cm
 72 cm
 76 cm
 78 cm
 81 cm

 24.8"
 26"
 27.2"
 28.3"
 29.9"
 30.7"
 31.9"