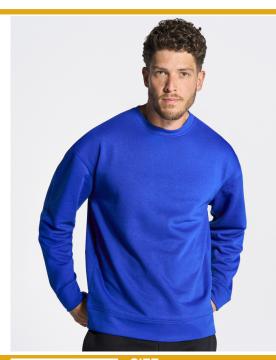

## OCEAN CREW NECK UNISEX SWEATSHIRT

Unisex sweatshirt with round neck. Available in 6 colors and from size XS to 3XL. Ideal sweatshirt for screen printing, embroider or customize with transfer. Because of its higher polyester composition, some of our customers use the white sweatshirt to sublimate.

## Details:

- Double needle collar, cuffs and waistband for extra durability.
- Self-fabric cuffs and waistband.
- AY: 67% algodón / 31% poliéster / 2% viscosa

65% Polyester / 35% Cotton. Weight: 260 - 265 g/m² approx.