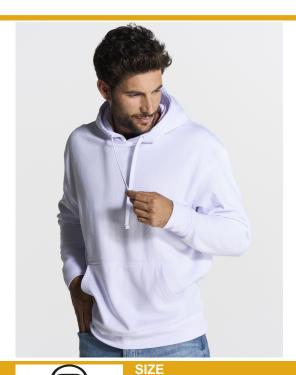

## **OCEAN KANGAROO**

Sweatshirt with hood and tone adjustment cord. Available in 6 colors and from size XS to 3XL. Ideal sweatshirt for screen printing, embroider or customize with transfer. Because of its higher polyester composition, some of our customers use the  $\ensuremath{\text{\textbf{white}}}$  sweatshirt  $\ensuremath{\text{\textbf{to}}}$ sublimate.

- Hooded sweatshirt.
  Dyed-to-match drawcord.
  Pouch pocket for extra carry.
  Self-fabric cuffs and waistband.
  AY: 67% algodón / 31% poliéster / 2% viscosa

65% Polyester / 35% Cotton. Weight: 260 - 265 g/m² approx.