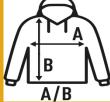

| EU     | XS             | S | М | L            | XL | XXL | 3XL            |
|--------|----------------|---|---|--------------|----|-----|----------------|
| Width  | 50 cm<br>19.7" |   |   | 56 cm<br>22" |    |     | 62 cm<br>24.4" |
| Length | 67 cm          |   |   | 70 cm        |    |     |                |