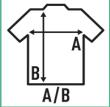

**SIZE** 

4XL

5XL

67 cm Width 26.4"

69 cm 27.2"

Length

78 cm 80 cm 31.5"

30.7"