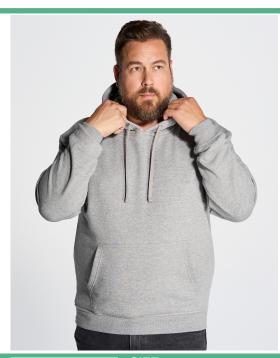

## KANGAROO SWEATSHIRT KING SIZE

**Hooded sweatshirt for men with kangaroo pocket and matching drawstring**. Available in 41 colors and from size XS to 3 XL. Because of its higher polyester composition, some of our customers use the white sweatshirt to sublimate.

## Details:

- · Hooded sweatshirt.
- Dyed-to-match drawcord.
- Pouch pocket for extra carry.
- Cuffs and bottom hem in 2x1 rib with elastane.
- 290 g/m² approx.65% Polyester / 35% Cotton

65% Polyester / 35% Cotton. Weight: 290 g/m² approx.