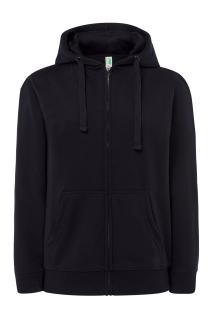

## LADY FULL ZIP HOODED **SWEATSHIRT**

Women's hooded sweatshirt, full zip and kangaroo pocket in French Terry fabric.

Details:

- · Hooded sweatshirt.
- Dyed-to-match drawcord.
- Kissing zipper.
- Pouch pocket for extra carry. • 2x1 rib cuffs and waistband.
- French Terry fabric.
- 260 g/m<sup>2</sup> approx.
- 65% Polyester / 35% Cotton
- GM: 61% algodón /31% poliéster / 8% viscosa