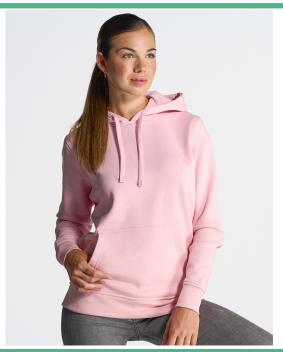

## KANGAROO CVC SWEATSHIRT LADY

Hooded girl's CVC (80% Algodón / 20% Poliéster) sweatshirt and kangaroo pocket with matching fit laces. Available in 7 colors and from size S to XXL. Also for man and child.

## Details:

- Hooded sweatshirt.
- Dyed-to-match drawcord.
- Pouch pocket for extra carry.
- Cuffs and bottom hem in 2x1 rib with elastane.
- GM: 73% Cotton / 20% Polyester / 7% Viscose

80% Cotton / 20% Polyester. Weight: 275 g/m² approx.