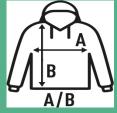

SIZE

 EU
 S
 M
 L
 XL
 XXL

 Width
 48 cm
 50 cm
 52 cm
 54 cm
 56 cm

 18.9"
 19.7"
 20.5"
 21.3"
 22"

Length 66 cm 68 cm 70 cm 72 cm 74 cm 26" 26.8" 27.6" 28.3" 29.1"

White (WH) Black (BK) Red (RD)

d

Navy