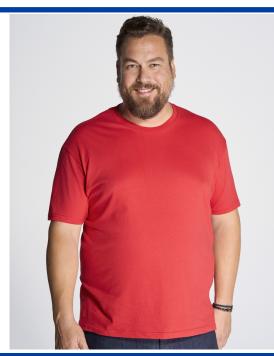

## **REGULAR T-SHIRT MAN KING SIZE**

Basic t-shirt for men with short sleeves, 100% cotton. Ideal for personalizing with silkscreen, vinyl, transfer and digital printing. Also available for women, children and large sizes (Curves line), from size XS to 5XL. Tubular fit. Double needle stitching in sleeves and bottom hem for extra durability. Shoulder-to-shoulder taping Ribbed collar with elastane. CM and Fluor side-seamed. 3XL: BK, NY, RB, WH, RD, OR, SY. GM - 85% Cotton / 15% Viscose AS - 98% Cotton / 2% Viscose Fluor - 100% Polyester. Heather: 65% Polyester / 35% Cotton DNH - 60% Cotton / 40% Polyester REF: TSRA150WLT - T-Shirt 4 cm longer, prepared for dying.