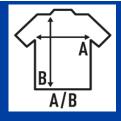

100% preshrunk cotton. Gramage: 155 gsm.

| EU     | S     | M       | L     | XL    | XXL   |
|--------|-------|---------|-------|-------|-------|
| Width  | 40 cm | 42 cm   | 44 cm | 46 cm | 48 cm |
|        | 15.7" | 16.5"   | 17.3" | 18.1" | 18.9" |
| Length | 60 cm | 61,5 cm | 63 cm | 64 cm | 66 cm |
|        | 23.6" | 24"     | 24.8" | 25.2" | 26"   |

SIZE