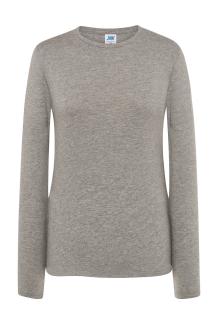

## **REGULAR LADY LS**

**Blank t-shirt for women with long sleeves without cuffs**. Removable label. Ideal to personalize with silkscreen, vinyl and transfer. 7 colors and from size S to XXL. Also available for men and children.

## Details:

- Double needle stitching in collar, sleeves and bottom hem for extra durability.
- 1x1 rib on collar.
- 155 g/m² approx.
- 100% preshrunk Cotton
  GM 85% Cotton / 15% Viscose
- Removable label