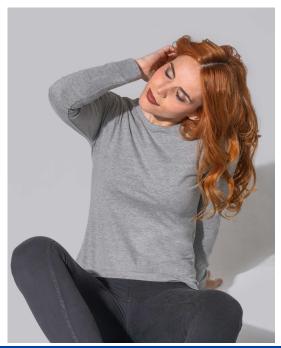

## LADY REGULAR LS PREMIUM

Blank t-shirt for women with long sleeves with cuffs, 100% cotton. Removable label. Ideal for personalizing with screen printing, vinyl, transfer. Available in 6 colors and from size S to XXL.

## Details:

- Long sleeve T-shirt with cuffs.
- Tubular fit.
- Double needle stitching in sleeves and bottom hem for extra durability.
- · Ribbed collar with elastane.
- Shoulder-to-shoulder taping.
- 170 g/m² approx.
- 100% preshrunk Cotton
- GM 85% Cotton / 15% Viscose
- Removable label