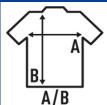

100% preshrunk Cotton. Weight: 170 g/m $^2$  approx.

**SIZE** 

EU Width

Length

42 cm 16.5" 60 cm

S

M

44 cm 17.3" 62 cm

24.4"

46 cm 18.1" 64 cm

25.2"

L

48 cm 18.9" 66 cm

26"

XL

50 cm

19.7" 68 cm

26.8"

**XXL** 

(WH)

(BK)

Red (RD)

23.6"

Royal Blue (RB)