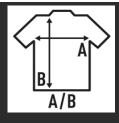

## Details:

- Windbreaker.Full zip.
- Contrast decorative edging.
- Hand pockets.
- Elasticated cuffs.
- Hood with brackets.100% Polyester
- Printed label on the neck

100% Polyester

| SIZE   |       |       |       |       |       |       |
|--------|-------|-------|-------|-------|-------|-------|
| EU     | xs    | S     | М     | L     | XL    | 2XL   |
| Width  | 50 cm | 59 cm | 61 cm | 63 cm | 65 cm | 67 cm |
|        | 19.7" | 23.2" | 24"   | 24.8" | 25.6" | 26.4" |
| Length | 62 cm | 65 cm | 66 cm | 67 cm | 68 cm | 69 cm |
|        | 24.4" | 25.6" | 26"   | 26.4" | 26.8" | 27.2" |