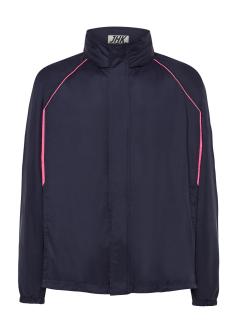

## **WEMBLEY**

Men's windbreaker with full zip, side pockets, adjustable cuffs, hood with hooks and contrast decorative trim. Available from size XS to XXL.

## Details:

- Windbreaker.Full zip.
- Contrast decorative edging.
- Hand pockets.
- Elasticated cuffs.
- Hood with brackets.100% Polyester
- Printed label on the neck

100% Polyester

| SIZE   |       |       |       |       |       |       |
|--------|-------|-------|-------|-------|-------|-------|
| EU     | xs    | S     | М     | L     | XL    | 2XL   |
| Width  | 50 cm | 59 cm | 61 cm | 63 cm | 65 cm | 67 cm |
|        | 19.7" | 23.2" | 24"   | 24.8" | 25.6" | 26.4" |
| Length | 62 cm | 65 cm | 66 cm | 67 cm | 68 cm | 69 cm |
|        | 24.4" | 25.6" | 26"   | 26.4" | 26.8" | 27.2" |