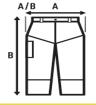

98%cotton 2% spandex Weight: 260 g/m² approx.

|        | 36              | 38 |              |                 | 46 | 48 | 50             |
|--------|-----------------|----|--------------|-----------------|----|----|----------------|
| Width  |                 |    | 38 cm<br>15" |                 |    |    | 48 cm<br>18.9" |
| Length | 102 cm<br>40.2" |    |              | 104 cm<br>40.9" |    |    |                |