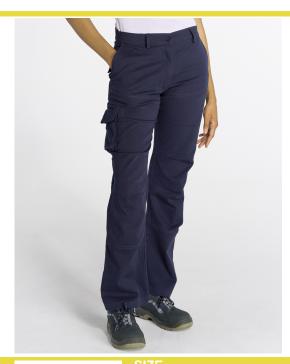

## **ARIZONA LADY (CARGO)**

Lady cargo pant.
Waistband with side elastic bands and closure with a button.

Two seamed pockets at front.

One patch gusset flap pocket at side seam with velcro closure, right side once worn. Two angled patch flap pockets with velcro closure, at back. Four darts at knee to give more capacity and easy wearing. Two decorative seams at front (thigh) and other two straight at back (knee).