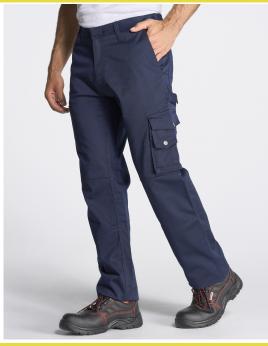

## **DUBAI (CARGO)**

- Man cargo pant. Elastic waistband at back and closure with hidden button.
- Seven belt loops and zipper matching ground colour. Two seemed pockets at front. One binding small pocket at right top leg once worn. One patch gusset pocket at left side once worn. Snap closure. One flap pocket at back, right side once worn with snap closure. One pocket at back, left side once worn. A strap of self fabric from left back pocket before port to side user.

- A strap of self fabric from left back pocket bottom part, to side seam. One angled pocket at back right side once worn.
- Back yoke.

Two decorative seams at knee and 1 at back.

65% polyester / 35% Cotton. Weight: 250 g/m<sup>2</sup> approx.